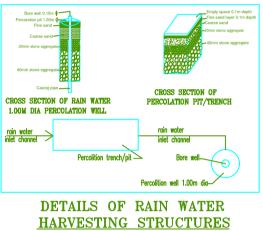

14. The building shall be constructed under the supervision of a registered structural engineer. 15.On completion of foundation or footings before erection of walls on the foundation and in the c of columnar structure before erecting the columns "COMMENCEMENT CERTIFICATE" shall be 16.Drinking water supplied by BWSSB should not be used for the construction activity of the build 17. The applicant shall ensure that the Rain Water Harvesting Structures are provided & maintained good repair for storage of water for non potable purposes or recharge of ground water at all times

having a minimum total capacity mentioned in the Bye-law 32(a). 18. If any owner / builder contravenes the provisions of Building Bye-laws and rules in force, the authority will inform the same to the concerned registered Architect / Engineers / Supervisor in th first instance, warn in the second instance and cancel the registration of the professional if the sa