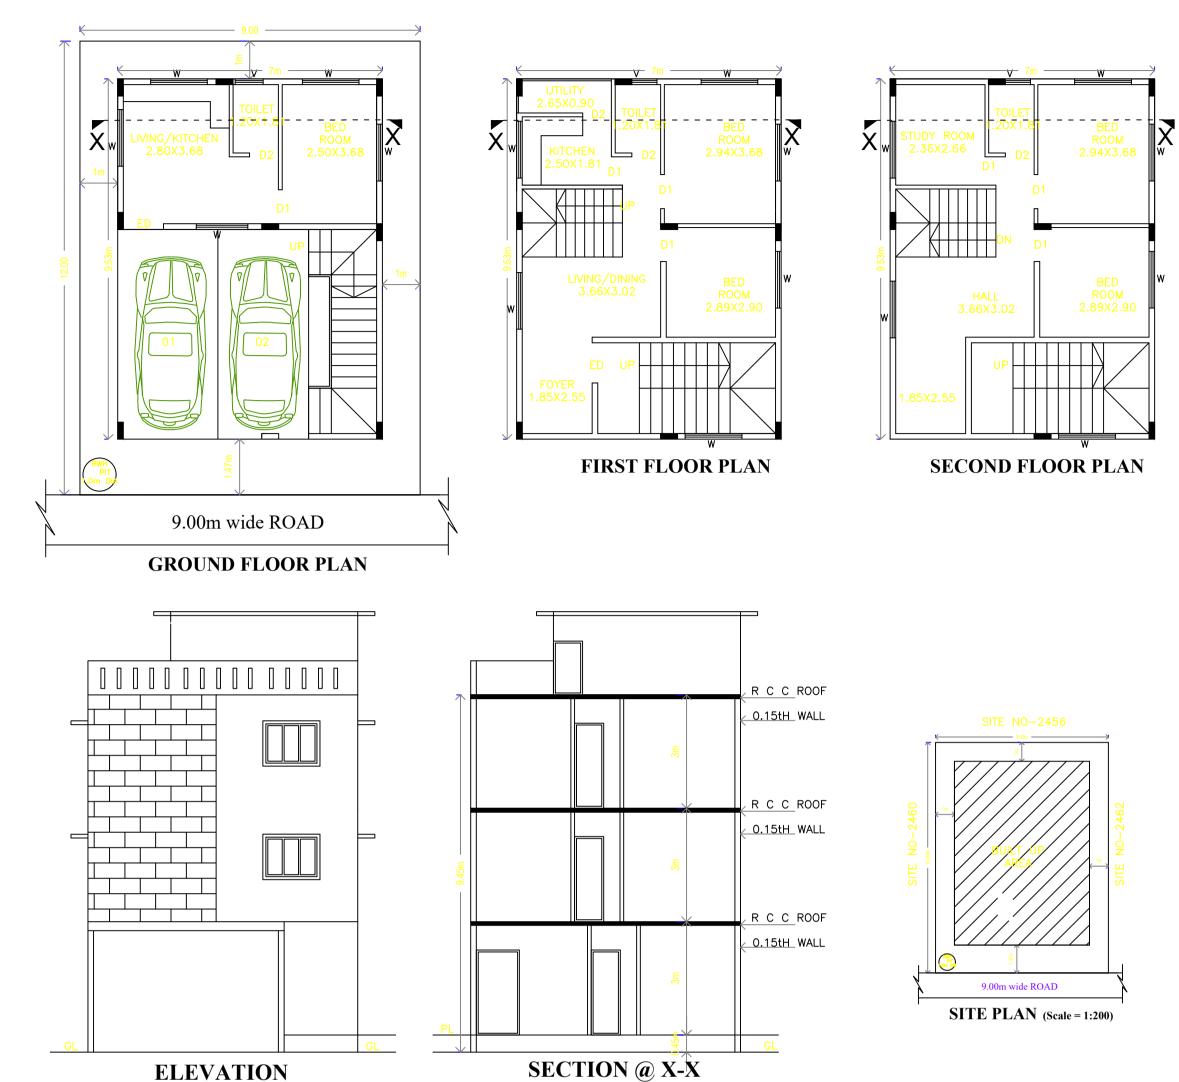

Block :AA (BB)

| Floor Name                                                                                                                                                                                                                                                                                                                                                                                                                              | Total Built Up                                           | Deductions (Area in Sq.mt.) |                                                                                    | Proposed FAR<br>Area (Sq.mt.)                                                  | Total FAR Are                                                  | ea Tnmt (No.)        |  |
|-----------------------------------------------------------------------------------------------------------------------------------------------------------------------------------------------------------------------------------------------------------------------------------------------------------------------------------------------------------------------------------------------------------------------------------------|----------------------------------------------------------|-----------------------------|------------------------------------------------------------------------------------|--------------------------------------------------------------------------------|----------------------------------------------------------------|----------------------|--|
|                                                                                                                                                                                                                                                                                                                                                                                                                                         | Area (Sq.mt.)                                            | StairCase                   | Parking                                                                            | Resi.                                                                          | - (Sq.mt.)                                                     |                      |  |
| Terrace Floor                                                                                                                                                                                                                                                                                                                                                                                                                           | 13.37                                                    | 13.37                       | 0.00                                                                               | 0.00                                                                           | 0.0                                                            | 00 00                |  |
| Second Floor                                                                                                                                                                                                                                                                                                                                                                                                                            | 66.7                                                     | 0.00                        | 0.00                                                                               | 66.71                                                                          | 66.                                                            | 71 00                |  |
| First Floor                                                                                                                                                                                                                                                                                                                                                                                                                             | 66.7                                                     | 0.00                        | 0.00                                                                               | 66.71                                                                          | 66.                                                            | 71 01                |  |
| Ground Floor                                                                                                                                                                                                                                                                                                                                                                                                                            | 66.7                                                     | 0.00                        | 30.93                                                                              | 27.86                                                                          | 35.7                                                           | 78 01                |  |
| Total:                                                                                                                                                                                                                                                                                                                                                                                                                                  | 213.50                                                   | 13.37                       | 30.93                                                                              | 161.28                                                                         | 169.2                                                          | 20 02                |  |
| Total Number of<br>Same Blocks                                                                                                                                                                                                                                                                                                                                                                                                          |                                                          |                             |                                                                                    |                                                                                |                                                                |                      |  |
| Total:                                                                                                                                                                                                                                                                                                                                                                                                                                  | 213.50                                                   | 13.37                       | 30.93                                                                              | 161.28                                                                         | 169.2                                                          | 20 02                |  |
| SCHEDULE                                                                                                                                                                                                                                                                                                                                                                                                                                |                                                          |                             | LENGTH                                                                             | HEIGHT                                                                         | NOS                                                            | s                    |  |
| AA (BB)                                                                                                                                                                                                                                                                                                                                                                                                                                 |                                                          |                             | 0.76                                                                               | 2.10                                                                           | 03                                                             |                      |  |
|                                                                                                                                                                                                                                                                                                                                                                                                                                         | AA (BB) D1                                               |                             | 0.90                                                                               |                                                                                |                                                                |                      |  |
| ( )                                                                                                                                                                                                                                                                                                                                                                                                                                     | D1                                                       |                             | 0.90                                                                               | 2.10                                                                           | 06                                                             |                      |  |
| AA (BB)<br>AA (BB)                                                                                                                                                                                                                                                                                                                                                                                                                      | ED                                                       | )                           | 0.90<br>1.06                                                                       | 2.10                                                                           | 06                                                             |                      |  |
| AA (BB)<br>AA (BB)<br>SCHEDULE<br>BLOCK NAME                                                                                                                                                                                                                                                                                                                                                                                            | E OF JO                                                  | INERY:                      | 1.06                                                                               | 2.10<br>HEIGHT                                                                 | 02                                                             | S                    |  |
| AA (BB)<br>AA (BB)<br>SCHEDULE<br>BLOCK NAME<br>AA (BB)                                                                                                                                                                                                                                                                                                                                                                                 | E OF JO                                                  |                             | 1.06<br>LENGTH<br>1.00                                                             | 2.10<br>HEIGHT<br>2.00                                                         | 02<br>NOS                                                      | S                    |  |
| AA (BB)<br>AA (BB)<br>SCHEDULE<br>BLOCK NAME<br>AA (BB)<br>AA (BB)                                                                                                                                                                                                                                                                                                                                                                      | E OF JO                                                  | INERY:                      | 1.06<br>LENGTH<br>1.00<br>1.61                                                     | 2.10<br>HEIGHT<br>2.00<br>2.50                                                 | 02<br>NOS<br>03<br>02                                          | S                    |  |
| AA (BB)<br>AA (BB)<br>SCHEDULE<br>BLOCK NAME<br>AA (BB)<br>AA (BB)<br>AA (BB)                                                                                                                                                                                                                                                                                                                                                           | E OF JO NAM V W                                          |                             | 1.06<br>LENGTH<br>1.00<br>1.61<br>1.66                                             | 2.10<br>HEIGHT<br>2.00<br>2.50<br>2.50                                         | 02<br>NO3<br>03<br>02<br>03                                    | S                    |  |
| AA (BB)<br>AA (BB)<br>SCHEDULE<br>BLOCK NAME<br>AA (BB)<br>AA (BB)<br>AA (BB)<br>AA (BB)                                                                                                                                                                                                                                                                                                                                                | E OF JO NAM W                                            |                             | 1.06<br>LENGTH<br>1.00<br>1.61<br>1.66<br>1.80                                     | 2.10<br>HEIGHT<br>2.00<br>2.50                                                 | 02<br>NOS<br>03<br>02                                          | S                    |  |
| AA (BB)<br>AA (BB)<br>SCHEDULE<br>BLOCK NAME<br>AA (BB)<br>AA (BB)<br>AA (BB)                                                                                                                                                                                                                                                                                                                                                           | E OF JO NAM W                                            | INERY:                      | 1.06<br>LENGTH<br>1.00<br>1.61<br>1.66<br>1.80<br>AA (BB)                          | 2.10<br>HEIGHT<br>2.00<br>2.50<br>2.50<br>2.50                                 | 02<br>NO3<br>03<br>02<br>03                                    | S                    |  |
| AA (BB)<br>AA (BB)<br>SCHEDULE<br>BLOCK NAME<br>AA (BB)<br>AA (BB)<br>AA (BB)<br>AA (BB)<br>JnitBUA                                                                                                                                                                                                                                                                                                                                     | E OF JO NAM W                                            |                             | 1.06<br>LENGTH<br>1.00<br>1.61<br>1.66<br>1.80                                     | 2.10<br>HEIGHT<br>2.00<br>2.50<br>2.50                                         | 02<br>NO3<br>03<br>02<br>03                                    | S                    |  |
| AA (BB)<br>AA (BB)<br>SCHEDULE<br>BLOCK NAME<br>AA (BB)<br>AA (BB)<br>AA (BB)<br>AA (BB)<br>JnitBUA<br>FLOOR<br>FLOOR<br>FLOOR PLAN                                                                                                                                                                                                                                                                                                     | E OF JO<br>NAM<br>W<br>W<br>Table for                    | INERY:                      | 1.06<br>LENGTH<br>1.00<br>1.61<br>1.66<br>1.80<br>AA (BB)                          | 2.10<br>HEIGHT<br>2.00<br>2.50<br>2.50<br>2.50                                 | 02<br>NOS<br>03<br>02<br>03<br>14                              | S                    |  |
| AA (BB)<br>AA (BB)<br>SCHEDULE<br>BLOCK NAME<br>AA (BB)<br>AA (BB)<br>AA (BB)<br>AA (BB)<br>JnitBUA<br>FLOOR<br>FLOOR<br>FLOOR<br>FLOOR<br>FLOOR<br>FLOOR<br>FLOOR<br>FLOOR<br>FLOOR<br>FLOOR<br>FLOOR<br>FLOOR<br>FLOOR<br>FLOOR<br>FLOOR<br>FLOOR<br>FLOOR<br>FLOOR<br>FLOOR<br>FLOOR<br>FLOOR<br>FLOOR<br>FLOOR<br>FLOOR<br>FLOOR<br>FLOOR<br>FLOOR<br>FLOOR<br>FLOOR<br>FLOOR<br>FLOOR<br>FLOOR<br>FLOOR<br>FLOOR<br>FLOOR<br>FLOOR | E OF JO<br>NAM<br>W<br>W<br>Table for<br>Name            | INERY:                      | 1.06<br>LENGTH<br>1.00<br>1.61<br>1.66<br>1.80<br>AA (BB)<br>UnitBUA Area          | 2.10<br>HEIGHT<br>2.00<br>2.50<br>2.50<br>2.50<br>2.50                         | 02<br>NOS<br>03<br>02<br>03<br>14<br>No. of Rooms              | S<br>No. of Tenement |  |
| AA (BB)<br>AA (BB)<br>SCHEDULE<br>BLOCK NAME<br>AA (BB)<br>AA (BB)<br>AA (BB)<br>AA (BB)<br>JnitBUA                                                                                                                                                                                                                                                                                                                                     | E OF JO<br>NAM<br>W<br>W<br>Table for<br>Name<br>SPLIT 1 | INERY:                      | 1.06<br>LENGTH<br>1.00<br>1.61<br>1.66<br>1.80<br>AA (BB)<br>UnitBUA Area<br>24.66 | 2.10<br>HEIGHT<br>2.00<br>2.50<br>2.50<br>2.50<br>2.50<br>Carpet Area<br>24.66 | 02 02 03 03 02 03 03 04 03 03 03 03 03 03 03 03 03 03 03 03 03 | S<br>No. of Tenement |  |